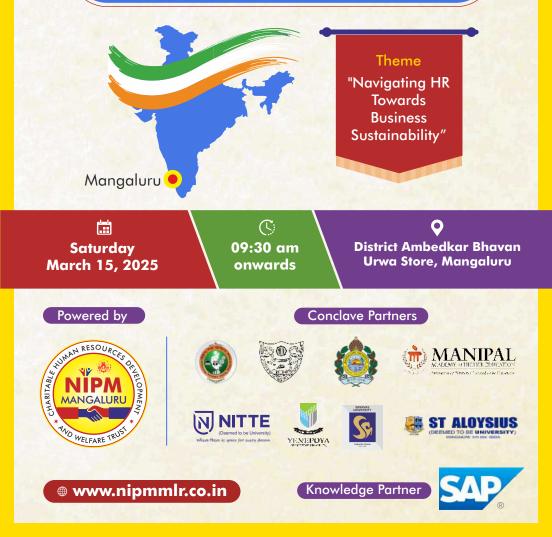

### National Institute of Personnel Management Mangaluru Chapter

Chairman and Members of the Executive Committe request the pleasure of your presence at

# NIPM Foundation Day 2025 Management Student Conclave - 2025

### NIPM Foundation Day 2025 "Navigating HR Towards Business Sustainability"

National Institute of Personnel Management: The Mangaluru Chapter of the National Institute of Personnel Management (NIPM) was established in 1992 with the acal of enhancing the competency of HR professionals in implementing innovative HR practices in Human Resource Management functions. It has over 150 active members and 11 student chapters spread across various professional academic institutions, with approximately 1000 student members. The chapter conducts numerous conferences, seminars, Summits, workshops, and training programs for both members and students.

# NIPM Foundation Day 2025

"Navigating HR Towards Business Sustainability"

### www.nipmmlr.co.in