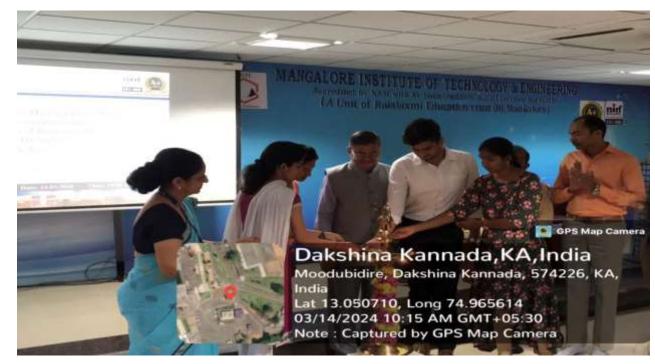

The programme was inaugurated by Chief Guest, Mr. P Suresh, Former HR Head, Mangalore Chemicals & Fertilizers Ltd, Mangalore. In his inaugural address, Mr. Suresh imparted invaluable wisdom to the students, emphasizing the significance of interview preparation and the indispensable role of confidence in decision-making. He highlighted the importance of equipping oneself with the requisite skills and mind set to excel in interviews, underlining confidence as a key factor in navigating the challenges of the selection process. The event kicked off with a warm welcome extended to all attendees, setting the stage for an engaging and insightful discourse on grooming future leaders in human resource management.

Chief Guest addressing the gathering after inauguration

**R** 

MITTE

Invent Solutions

Dr. Laxmish Rai, the esteemed Guest of Honour of the day, delivered an enlightening discourse on the intricacies of Personnel and HR management, drawing upon his vast experience as the Honorary Secretary of NIPM. His address resonated with a resounding call to action for students, emphasizing the indispensable value of practical learning. He highlighted the upcoming conference scheduled for the 27th and 28th of September, promising an enriching and informative experience for all attendees. Dr. Laxmish Rai's impassioned plea served as a rallying cry for students to seize opportunities for holistic development, propelling them towards success in the dynamic field of HR management.