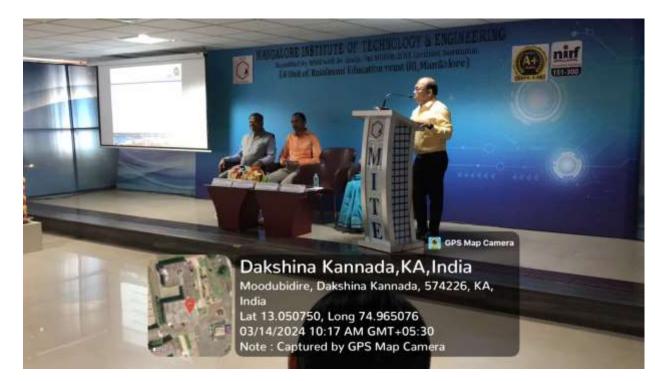

Date: 14-03-2024

Time: 10.00-11.30 am

**Target audience: Students and Faculty of MITE** 

Venue: Auditorium III

MANGALORE INSTITUTE OF TECHNOLOGY & ENGINEERING (A Unit of Rajalaxmi Education Trust®, Mangalore-575001) ed by AICTE Accredited by NAAC with A+ Grade & ISO 9001:2015 Certified Institution Mijar, Moodbidri-574225, Mangalore Taluk, D.K. Dist., Karnataka, INDIA

Department of Management Studies In association with National Institute of Personnel Management Organises Inauguration & Installation Ceremony of NIPM- MITE STUDENT CHAPTER

Venue: MITE Auditorium Ш Date: 14.03.2024 Time: 10:00 AM- 11:30 AM