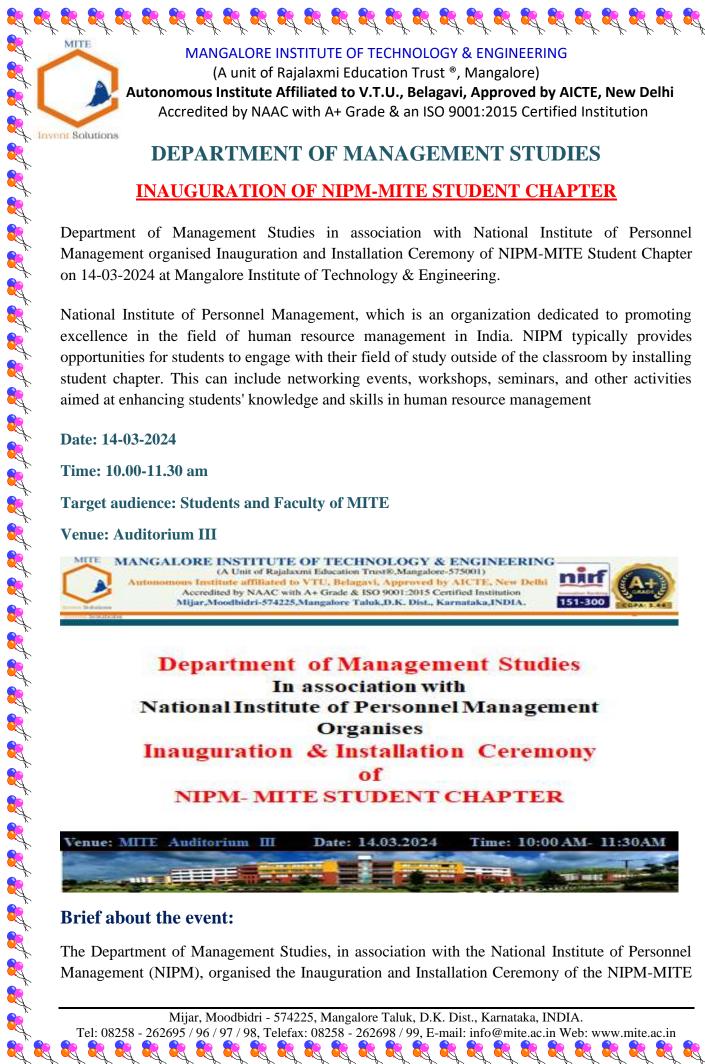

The programme was inaugurated by Chief Guest, Mr. P Suresh, Former HR Head, Mangalore Chemicals & Fertilizers Ltd, Mangalore. In his inaugural address, Mr. Suresh imparted invaluable wisdom to the students, emphasizing the significance of interview preparation and the indispensable role of confidence in decision-making. He highlighted the importance of equipping oneself with the requisite skills and mind set to excel in interviews, underlining confidence as a key factor in navigating the challenges of the selection process. The event kicked off with a warm welcome extended to all attendees, setting the stage for an engaging and insightful discourse on grooming future leaders in human resource management.

MITTE

Inauguration & Installation of NIPM-MITE Student chapter by Guests, Faculty & Students

Mijar, Moodbidri - 574225, Mangalore Taluk, D.K. Dist., Karnataka, INDIA. Tel: 08258 - 262695 / 96 / 97 / 98, Telefax: 08258 - 262698 / 99, E-mail: info@mite.ac.in Web: www.mite.ac.in